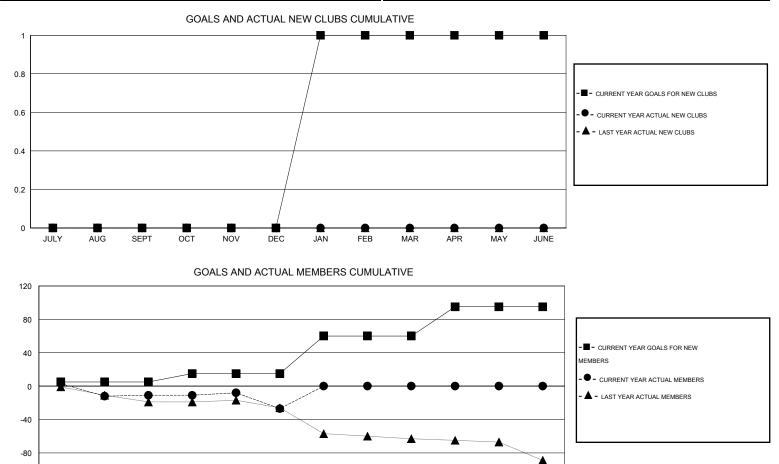

## GMT: Judy Hankom

| GMT: Judy Hankom |                  |                   | LOCATIC          | LOCATION WISCONSIN |                       |                    |                                     |                    | GMT CA 1         |  |  |
|------------------|------------------|-------------------|------------------|--------------------|-----------------------|--------------------|-------------------------------------|--------------------|------------------|--|--|
|                  |                  | Clubs             |                  |                    | Members               |                    |                                     |                    |                  |  |  |
|                  | RESU             | LTS FOR 2016-2017 |                  |                    | RESULTS FOR 2016-2017 |                    |                                     |                    |                  |  |  |
| QUARTER          | NEW CLUB<br>GOAL | NEW CLUBS         | DROPPED<br>CLUBS | NET<br>GAIN/LOSS   | QUARTER               | NEW MEMBER<br>GOAL | CHARTER AND<br>NEW MEMBERS<br>ADDED | DROPPED<br>MEMBERS | NET<br>GAIN/LOSS |  |  |
| JULY/AUG/SEPT    | 0                | 0                 | 0                | 0                  | JULY/AUG/SEPT         | 5                  | 43                                  | 54                 | -11              |  |  |
| OCT/NOV/DEC      | 0                | 0                 | 1                | -1                 | OCT/NOV/DEC           | 10                 | 44                                  | 60                 | -16              |  |  |
| JAN/FEB/MAR      | 1                | 0                 | 0                | 0                  | JAN/FEB/MAR           | 45                 | 0                                   | 0                  | 0                |  |  |
| APR/MAY/JUNE     | 0                | 0                 | 0                | 0                  | APR/MAY/JUNE          | 35                 | 0                                   | 0                  | 0                |  |  |